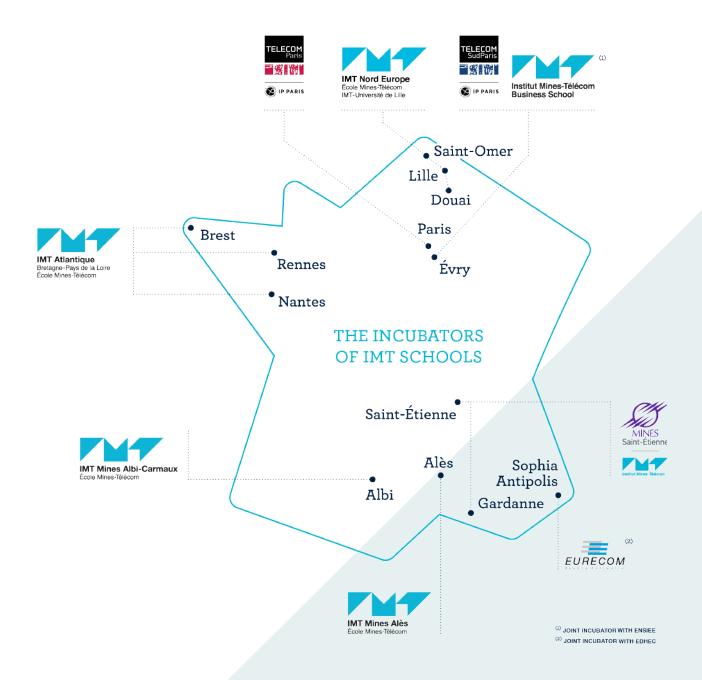

#### 12 incubation sites

serving innovation and industry through their TRL (technology readiness level) economic development offerings in 9 technological universities of excellence

An average of 130 start-up incubated within the network per year.

#### Eurecom

O3.

A national network of incubators

Strongly embedded in their region, the incubators of the IMT schools contribute to regional economic development, with more than 80 companies created each year. Together, they form a vast network, benefitting from the dynamism of IMT's national activities, and have access to a range of complementary programs to those implemented in their region: the IMT-Bercy Innovation Award, participation in international fairs (VivaTech, Bits & Pretzels, ...), Learning Expeditions, honor loans from the Fondation Mines-Télécom, Technology Demo Days, etc...

# The incubations sites